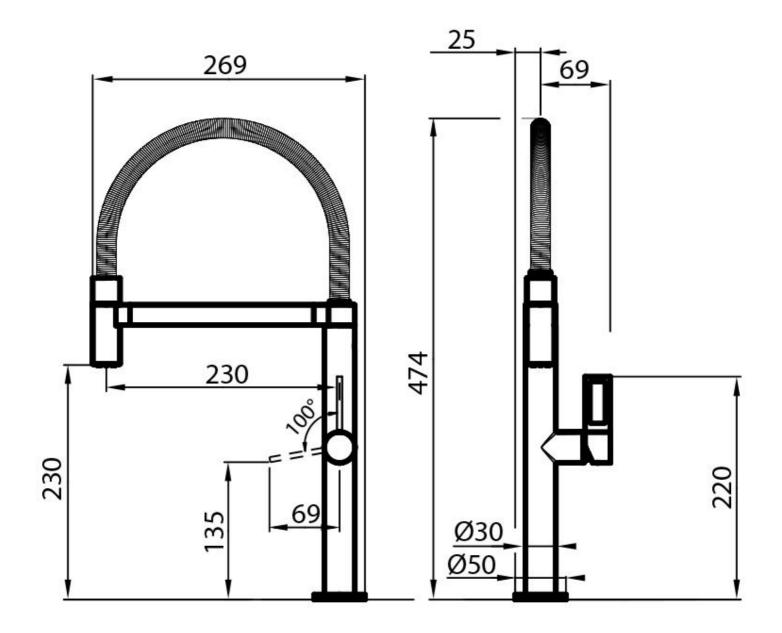

| Chromed                                                     |
| Rotating angle        | 360°                                                        |
| Strenghtening plate   | ø50mm                                                       |
| Cartrigde             | With ceramic discs                                          |
| Mixer hole            | ø35mm                                                       |
| Max worktop thickness | 40 mm                                                       |

## FEATURES

# Foster ==

#### Rotating angle

All the taps have a wide angle of rotation. Some models even permit a full 360° rotation.

Strenghtening plate

Foster's mixer taps are equipped with the strenghtening plate that offers perfect stability on any sink.

### **TECHNICAL DATA**