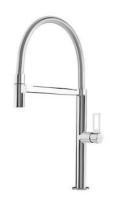

# **Mixer Tap Play**

Mixer Taps Code: 8487 000

# DETAILS

| Mixer type            | Single lever faucet with rotating barrel and flexible head. |
|-----------------------|-------------------------------------------------------------|
| Material              | Brass                                                       |
| Texture               | Chromed                                                     |
| Rotating angle        | 360°                                                        |
| Strenghtening plate   | ø50mm                                                       |
| Cartrigde             | With ceramic discs                                          |
| Mixer hole            | ø35mm                                                       |
| Max worktop thickness | 40 mm                                                       |